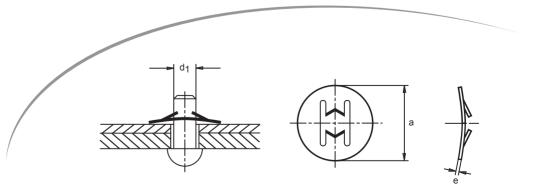

| SRC Circular push-on fastener |                |      |                |     |                 |                       |
|-------------------------------|----------------|------|----------------|-----|-----------------|-----------------------|
| Article                       | Part nº<br>SRC | а    | d <sub>1</sub> | е   | Box<br>quantity | Outer box<br>quantity |
| SRC 4,8                       | 02110345       | 14,2 | 4,8            | 0,4 | 1000            | 16000                 |

<sup>\*</sup> For special diameters or sizes, please consult for details on availability.

Spring Steel HRc 40÷48